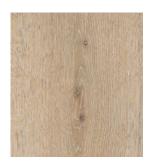

## WOOD

Our sustainably harvested Casual White Oak is FSC\* (Forest Stewardship Council) Certified and makes the most of live sawn boards, preserving sound knots and embracing natural color variations in the wood. This milling technique not only produces visually dynamic flooring, it also minimizes waste during production.

Utilizing an 8" wide plank format, the Natural Expressions Collection gives any space an organic flow by allowing each board to express a variety of wood grain patterns. The 8" width also provides a robust appearance that is made possible because of the inherent stability of our engineered flooring substrate, offering flexibility and ease of installation in a variety of applications.

The Natural Expressions Collection utilizes an all-natural plant-based UV Cured Hard-Wax Oil finish that offers incredible longevity and is easy to maintain. The UV curing process offers unparalleled consistency in color, tone, and sheen, while preserving the integrity of color expressed through the subtle nuances of the wood grain, resulting in a hard-wearing finish that is good for both people and planet.

**Order Samples** 

SHOJI WHITE

**AUTUMN BROWN** 

COFFEE BEAN

DRIFTWOOD

NANTUCKET FOG

**GINGER ROOT** 

TOASTED WHEAT