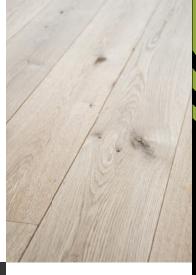

## WOOD

Our sustainably harvested Casual White Oak is FSC\* (Forest Stewardship Council) Certified and makes the most of live sawn boards, preserving sound knots and embracing natural color variations in the wood. This milling technique not only produces visually dynamic flooring, it also minimizes waste during production.

Utilizing an 8" wide plank format, the Natural Expressions Collection gives any space an organic flow by allowing each board to express a variety of wood grain patterns. The 8" width also provides a robust appearance that is made possible because of the inherent stability of our engineered flooring substrate, offering flexibility and ease of installation in a variety of applications.

The Natural Expressions Collection utilizes an all-natural plant-based UV Cured Hard-Wax Oil finish that offers incredible longevity and is easy to maintain. The UV curing process offers unparalleled consistency in color, tone, and sheen, while preserving the integrity of color expressed through the subtle nuances of the wood grain, resulting in a hard-wearing finish that is good for both people and planet.