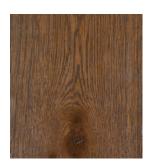

## WOOD

Our sustainably harvested Casual White Oak is FSC\* (Forest Stewardship Council) Certified and makes the most of live sawn boards, preserving sound knots and embracing natural color variations in the wood. This milling technique not only produces visually dynamic flooring, it also minimizes waste during production.

Utilizing an 8" wide plank format, the Natural Expressions Collection gives any space an organic flow by allowing each board to express a variety of wood grain patterns. The 8" width also provides a robust appearance that is made possible because of the inherent stability of our engineered flooring substrate, offering flexibility and ease of installation in a variety of applications.

The Natural Expressions Collection utilizes an all-natural plant-based UV Cured Hard-Wax Oil finish that offers incredible longevity and is easy to maintain. The UV curing process offers unparalleled consistency in color, tone, and sheen, while preserving the integrity of color expressed through the subtle nuances of the wood grain, resulting in a hard-wearing finish that is good for both people and planet.

**Order Samples** 

SHOJI WHITE

**AUTUMN BROWN** 

COFFEE BEAN

DRIFTWOOD

NANTUCKET FOG

**GINGER ROOT** 

TOASTED WHEAT