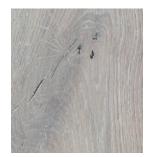

## WOOD

Our sustainably harvested Casual White Oak is FSC\* (Forest Stewardship Council) Certified and makes the most of live sawn boards, preserving sound knots and embracing natural color variations in the wood. This milling technique not only produces visually dynamic flooring, it also minimizes waste during production.

Utilizing an 8" wide plank format, the Natural Expressions Collection gives any space an organic flow by allowing each board to express a variety of wood grain patterns. The 8" width also provides a robust appearance that is made possible because of the inherent stability of our engineered flooring substrate, offering flexibility and ease of installation in a variety of applications.

The Natural Expressions Collection utilizes an all-natural plant-based UV Cured Hard-Wax Oil finish that offers incredible longevity and is easy to maintain. The UV curing process offers unparalleled consistency in color, tone, and sheen, while preserving the integrity of color expressed through the subtle nuances of the wood grain, resulting in a hard-wearing finish that is good for both people and planet.

**Order Samples** 

SHOJI WHITE

**AUTUMN BROWN** 

COFFEE BEAN

DRIFTWOOD

NANTUCKET FOG

**GINGER ROOT** 

TOASTED WHEAT