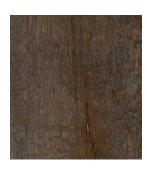

## WOOD

Our sustainably harvested Casual White Oak is FSC\* (Forest Stewardship Council) Certified and makes the most of live sawn boards, preserving sound knots and embracing natural color variations in the wood. This milling technique not only produces visually dynamic flooring, it also minimizes waste during production.

Utilizing an 8" wide plank format, the Natural Expressions Collection gives any space an organic flow by allowing each board to express a variety of wood grain patterns. The 8" width also provides a robust appearance that is made possible because of the inherent stability of our engineered flooring substrate, offering flexibility and ease of installation in a variety of applications.

The Natural Expressions Collection utilizes an all-natural plant-based UV Cured Hard-Wax Oil finish that offers incredible longevity and is easy to maintain. The UV curing process offers unparalleled consistency in color, tone, and sheen, while preserving the integrity of color expressed through the subtle nuances of the wood grain, resulting in a hard-wearing finish that is good for both people and planet.

**Order Samples** 

SHOJI WHITE

**AUTUMN BROWN** 

COFFEE BEAN

DRIFTWOOD

NANTUCKET FOG

**GINGER ROOT** 

TOASTED WHEAT

WARM UMBER

TOASTED WHEAT

RAIN CLOUD

OSAKA BLACK