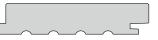

## Size

Skyline<sup>™</sup> comes in a variety of different widths and milling heights that are universally interchangeable.

## Wood

Available in FSC® certified and cradle-to-cradle gold certified Accoya® - top choice for sustainability, rot resistance, and material health.

| Widths |  |
|--------|--|
| 7 1/4″ |  |
| 5 1/4" |  |
| 3 1/4" |  |
| 2″     |  |

**Heights** 1 1/8" 7/8"

5/8″

\*Backouts are added to Exterior Installations only

Scandi

#### MATERIALS

Product Name: Skyline™—Multidimensional Cladding Species/Description: Radiata Pine Source: Sustainably Harvested Forests Color: Available prefinished in standard colors. Some color variation is inherent to the product. Grade: Select Dimensions: Solid TH—5/8", 7/8", 1-1/8" WD—2", 3-1/4", 5-1/4", 7-1/4" LG—Random, Exterior- 8'-16' Milling: Custom Skyline Profiles Finish: Exterior - poly sealer 2 coats face 1 on back