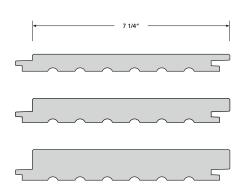

## Size

Skyline<sup>™</sup> comes in a variety of different widths and milling heights that are universally interchangeable.

## Wood

Available in FSC® certified and cradle-to-cradle gold certified Accoya® - top choice for sustainability, rot resistance, and material health.

| Widths |  |
|--------|--|
| 7 1/4″ |  |
| 5 1/4" |  |
| 3 1/4" |  |
| 2″     |  |

**Heights** 1 1/8" 7/8"

5/8″

\*Backouts are added to Exterior Installations only

Scandi