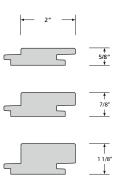

**Heights** 1 1/8" 7/8"

5/8″

\*Backouts are added to Exterior Installations only

Scandi

#### MATERIALS

Product Name: Skyline™—Multidimensional Cladding Species/Description: Radiata Pine Source: Sustainably Harvested Forests Color: Available prefinished in standard colors. Some color variation is inherent to the product. Grade: Select Dimensions: Solid TH—5/8", 7/8", 1-1/8" WD—2", 3-1/4", 5-1/4", 7-1/4" LG—Random, Exterior- 8'-16' Milling: Custom Skyline Profiles Finish: Exterior - poly sealer 2 coats face 1 on back