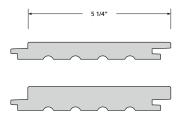

## Size

Skyline<sup>™</sup> comes in a variety of different widths and milling heights that are universally interchangeable.

## Wood

Available in FSC® certified and cradle-to-cradle gold certified Accoya® - top choice for sustainability, rot resistance, and material health.

| Widths |  |
|--------|--|
| 7 1/4″ |  |
| 5 1/4" |  |
| 3 1/4" |  |
| 2″     |  |

**Heights** 1 1/8" 7/8"

5/8″

\*Backouts are added to Exterior Installations only

Scandi