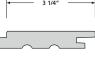

## Wood

Available in FSC® certified and cradle-to-cradle gold certified Accoya® - top choice for sustainability, rot resistance, and material health.

| Widths |  |
|--------|--|
| 7 1/4″ |  |
| 5 1/4" |  |
| 3 1/4" |  |
| 2″     |  |

#### MATERIALS

Product Name: Skyline™—Multidimensional Cladding Species/Description: Radiata Pine Source: Sustainably Harvested Forests Color: Available prefinished in standard colors. Some color variation is inherent to the product. Grade: Select Dimensions: Solid TH—5/8", 7/8", 1-1/8" WD—2", 3-1/4", 5-1/4", 7-1/4" LG—Random, Exterior- 8'-16' Milling: Custom Skyline Profiles Finish: Exterior - poly sealer 2 coats face 1 on back