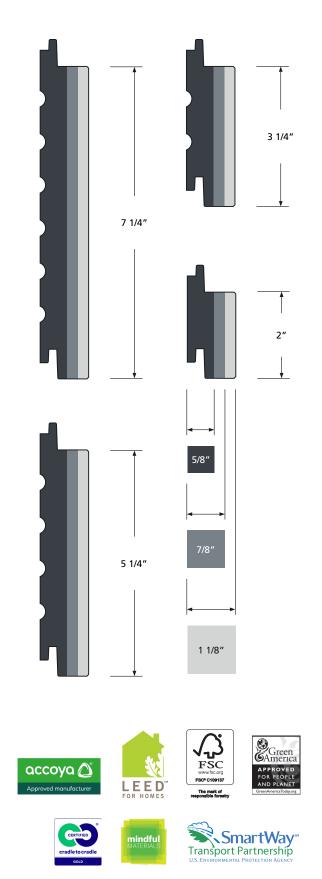

## Size

Skyline<sup>™</sup> comes in a variety of different widths and milling heights that are universally interchangeable.

## Wood

Available in FSC® certified and cradle-to-cradle gold certified Accoya® - top choice for sustainability, rot resistance, and material health.

| Widths |  |
|--------|--|
| 7 1/4″ |  |
| 5 1/4" |  |
| 3 1/4" |  |
| 2″     |  |

**Heights** 1 1/8" 7/8"

5/8″

\*Backouts are added to Exterior Installations only

Scandi

#### MATERIALS

Product Name: Skyline™—Multidimensional Cladding Species/Description: Radiata Pine Source: Sustainably Harvested Forests Color: Available prefinished in standard colors. Some color variation is inherent to the product. Grade: Select Dimensions: Solid TH—5/8", 7/8", 1-1/8" WD—2", 3-1/4", 5-1/4", 7-1/4" LG—Random, Exterior- 8'-16' Milling: Custom Skyline Profiles Finish: Exterior - poly sealer 2 coats face 1 on back